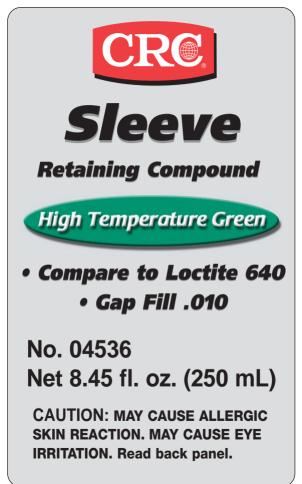

*Caution:* Contains Dimethacrylate Ester 25852-47-5, Bisphenol A Fumurate Resin 39382-25-7. May cause eye or skin irritation. In case of eye contact, flush eyes with water for 15 minutes. If skin contact occurs, wash with soap and water. Do not take internally. If swallowed, DO NOT induce vomiting and call physician. Use with adequate ventilation. KEEP AWAY FROM CHILDREN. See MSDS for additional

information.

Air space in package keeps contents liquid.

Read entire label before using this product. **Directions:** SHAKE WELL before using. Clean and dry surfaces. Apply to both parts and assemble. Allow assembly to cure for 15 minutes before handling.